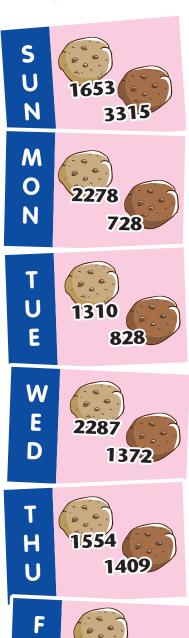

## B. Look at the different views of the containers for the cookies. Then draw the missing view and name the shape of each container.

average each day?

2865

399

D. Label the graph and complete it with the rounded numbers of cookies sold from (C). List in order the days of the week based on the number of cookies sold. Then answer the questions.