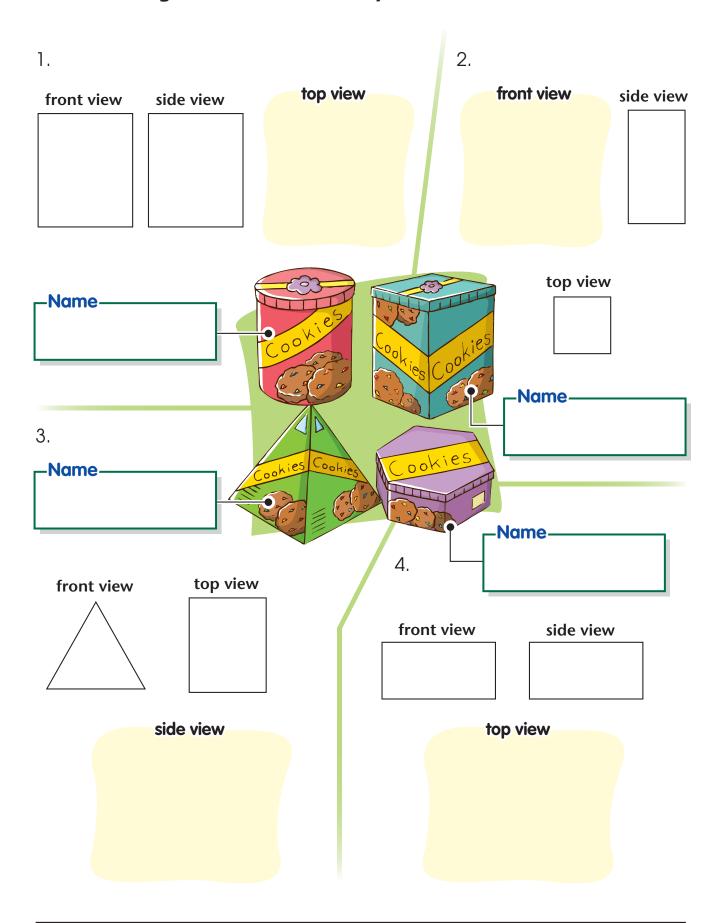

## B. Look at the different views of the containers for the cookies. Then draw the missing view and name the shape of each container.

average each day?

2865

399

D. Label the graph and complete it with the rounded numbers of cookies sold from (C). List in order the days of the week based on the number of cookies sold. Then answer the questions.