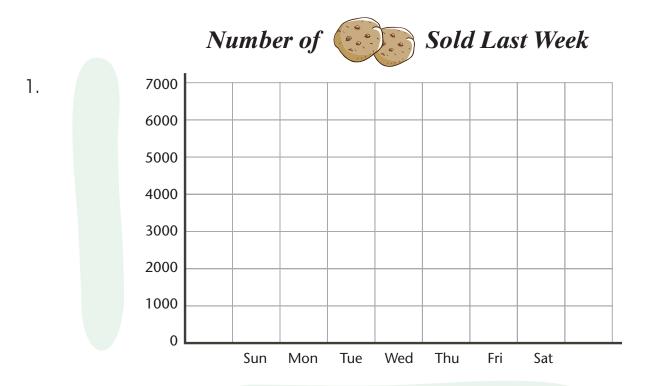

## B. Look at the different views of the containers for the cookies. Then draw the missing view and name the shape of each container.

average each day?

2865

399

D. Label the graph and complete it with the rounded numbers of cookies sold from (C). List in order the days of the week based on the number of cookies sold. Then answer the questions.