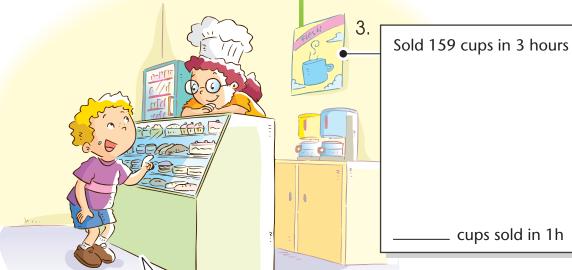

## A. Use division to find the answers.

2. Sold 744 6 days

\_\_\_\_\_ buns sold in one day

\_\_\_\_ lemon tarts sold in one day

8 cookies weigh 696 g. What's the weight of one cookie?

5. Ms. Datoo earns \$795 in 5 days.