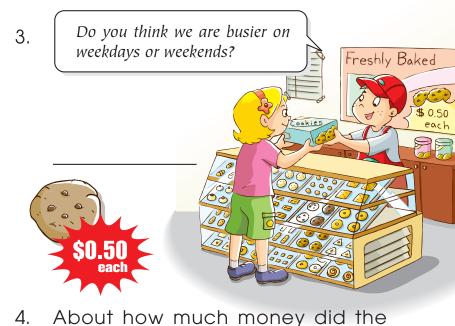

## A. Use division to find the answers.



2. Sold 744 6 days

\_\_\_\_\_ buns sold in one day

\_\_\_\_ lemon tarts sold in one day



8 cookies weigh 696 g. What's the weight of one cookie?

5. Ms. Datoo earns \$795 in 5 days.

A cookie weighs \_\_\_\_\_ g.

She earns \$\_\_\_\_a day.

## B. Look at the different views of the containers for the cookies. Then draw the missing view and name the shape of each container.





average each day?





2865

399

D. Label the graph and complete it with the rounded numbers of cookies sold from (C). List in order the days of the week based on the number of cookies sold. Then answer the questions.







bakery earn last week?