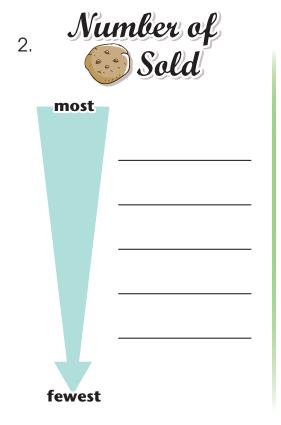

## B. Look at the different views of the containers for the cookies. Then draw the missing view and name the shape of each container.

average each day?

2865

399

D. Label the graph and complete it with the rounded numbers of cookies sold from (C). List in order the days of the week based on the number of cookies sold. Then answer the questions.