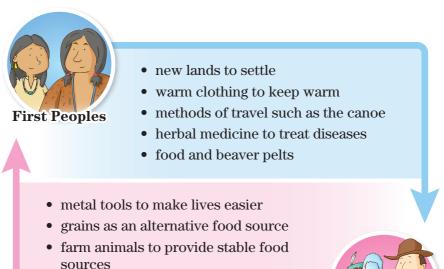

## **Early Canada**

European explorers began arriving in Canada as early as 800 CE. The first Europeans came from Scandinavia, England, and France. When they first arrived, the Europeans faced many challenges, such as adjusting to a new lifestyle and adapting to the cold climate. However, they also received help from the First Peoples in Canada.

• horses to travel faster and greater distances

Europeans

The Fur Trade was established between the Europeans and the First Peoples. The Europeans gave the First Peoples metal tools and

the First Peoples gave them animal pelts to take back to Europe.

However, the Fur Trade ultimately led to overhunting which negatively affected the animal population and the food supply of the First Peoples.