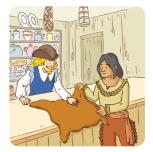

• horses to travel faster and greater distances

Europeans

The Fur Trade was established between the Europeans and the First Peoples. The Europeans gave the First Peoples metal tools and

the First Peoples gave them animal pelts to take back to Europe.